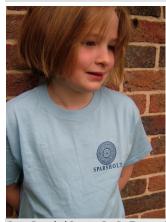

#### PE T-SHIRTS & SHORTS

Light blue t-shirt with Sparsholt C of E Primary School mosaic motif (dark blue) on left breast. Short-sleeves.

100% Cotton Machine washable

Sizes: 5-6yrs, 7-8yrs, 9-10yrs, 11-12yrs