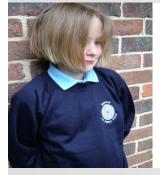

## **SWEATSHIRTS**

Dark blue sweatshirt with Sparsholt C of E Primary School mosaic motif (white) on left breast.

45% Acrylic, 30% Cotton, 15% Polyester, 10% Mixed Fibres

Machine washable (wash separately prior to wearing). Iron on reverse