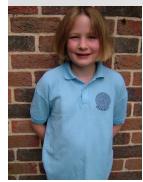

# **POLO SHIRTS**

Light blue polo shirt with Sparsholt C of E Primary School mosaic motif (dark blue) on left breast.

Short-sleeves. 3 buttons + spare.

35% Cotton, 65% Polyester

Machine washable

Sizes: 3-4 yrs, 5-6yrs, 7-8yrs, 9-10yrs, 11-12yrs