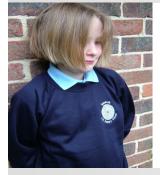

## **SWEATSHIRTS**

Dark blue sweatshirt with Sparsholt C of E Primary School mosaic motif (white) on left breast.

45% Acrylic, 30% Cotton, 15% Polyester, 10% Mixed Fibres

Machine washable (wash separately prior to wearing). Iron on reverse

Sizes: 24", 26", 28", 30", 32", 34" 36" (x-small adult\*) \*price for this size includes VAT