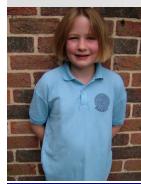

## **POLO SHIRTS**

Light blue polo shirt with Sparsholt C of E Primary School mosaic motif (dark blue) on left breast.

Short-sleeves. 3 buttons + spare.

35% Cotton, 65% Polyester

Machine washable

Sizes: 3-4 yrs, 5-6yrs, 7-8yrs, 9-10yrs, 11-12yrs