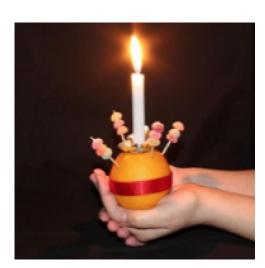

Tuesday 30<sup>th</sup> November 2021

Dear Parents,

Your child will be bringing home a candle donation money box for the Children's Society today. This is in support of the Annual Children's Society Christingle Appeal. This charity is dedicated to helping vulnerable children in the UK and their vital work is even more important this year in light of the COVID -19 pandemic.

Each class will hold their own Christingle celebration this Friday. Please donate whatever you can and return the money box candle to school by **Friday 3<sup>rd</sup> December** ready for the lighting of our beautiful class Christingles.